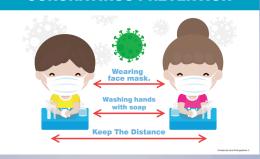

ite Satin (Standard)**

180 GSM weight. 8mil thickness

12x18 (Rectangle designs) \$4.00 each

12x12 (Square/Circle designs) \$4.00 each

# FACE MASK REQUIRED



## Face Mask





FMR-BLUE FMR-GREEN FMR-RED

FACE MASK REQUIRED













FMS-BLUE FMS-GREEN FMS-RED

FMC-BLUE FMC-GREEN FMC-RED

## **Social Distancing**







SDS-BLUE SDS-GREEN SDS-RED

## Social Distancing cont.







SDR-BLUE SDR-GREEN SDR-RED

# Washing Hands





WH1-BLUE WH1-GREEN WH1-RED







WH2-BLUE WH2-GREEN WH2-RED

# Floor Clings



## **Floor Clings**

Anti-Slip Surface. Worry-free advertising for floors. Applies to any flat surface.
Smooth concrete floors, tile, wood, counters, etc.

12x12 (Square/Circle designs)

\$3.95 each

# Banners



**BNR-WB** 





#### **BNR-CP1**

#### **CORONAVIRUS PREVENTION**





**BNR-PG** 

**BNR-CP2** 

### **Long Term Indoor/Outdoor - Polystyrene**

Can sanitize and withstands the elements (rigid)

2ftx3ft \$11.95 each

#### Short Term Indoor/Outdoor - 13oz w/ grommets

Stunningly vibrant, vivid contrast, and highest pixel density premium vinyl scrim.

2ftx3ft \$8.00 each 3ftx6ft \$20.00 each

## Mid Term Indoor/Outdoor - 15oz w/ grommets

Stunningly vibrant, vivid contrast, and highest pixel density premium vinyl scrim.

2ftx3ft \$10.00 each 3ftx6ft \$30.00 each

#### Long Term Indoor/Outdoor - 18oz w/ grommets

Stunningly vibrant, vivid contrast, and highest pixel density premium vinyl scrim.

2ftx3ft \$14.00 each 3ftx6ft 6 \$40.00 each