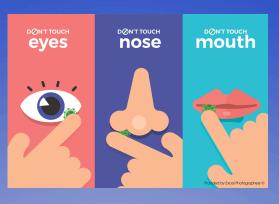

gns) \$5.50 each

### **Short Term Indoor - Bright White Satin (Standard)**

180 GSM weight. 8mil thickness

12x18 (Rectangle designs) \$4.00 each

12x12 (Square/Circle designs) \$4.00 each

# FACE MASK REQUIRED



## Face Mask





FMR-BLUE FMR-GREEN FMR-RED

FACE MASK REQUIRED













FMS-BLUE FMS-GREEN FMS-RED

FMC-BLUE FMC-GREEN FMC-RED

## **Social Distancing**







SDS-BLUE SDS-GREEN SDS-RED

## Social Distancing cont.







SDR-BLUE SDR-GREEN SDR-RED

# Washing Hands





WH1-BLUE WH1-GREEN WH1-RED







WH2-BLUE WH2-GREEN WH2-RED

# Floor Clings



## **Floor Clings**

Anti-Slip Surface. Worry-free advertising for floors. Applies to any flat surface.
Smooth concrete floors, tile, wood, counters, etc.

12x12 (Square/Circle designs)

\$3.95 each

# Banners



**BNR-WB** 





#### **BNR-CP1**

#### **CORONAVIRUS PREVENTION**





**BNR-PG** 

**BNR-CP2** 

### **Long Term Indoor/Outdoor - Polystyrene**

Can sanitize and withstands the elements (rigid)

2ftx3ft \$11.95 each

#### Short Term Indoor/Outdoor - 13oz w/ grommets

Stunningly vibrant, vivid contrast, and highest pixel density premium vinyl scrim.

2ftx3ft \$8.00 each 3ftx6ft \$20.00 each

## Mid Term Indoor/Outdoor - 15oz w/ grommets

Stunningly vibrant, vivid contrast, and highest pixel density premium vinyl scrim.

2ftx3ft \$10.00 each 3ftx6ft \$30.00 each

#### Long Term Indoor/Outdoor - 18oz w/ grommets

Stunningly vibrant, vivid contrast, and highest pixel density premium vinyl scrim.

2ftx3ft \$14.00 each 3ftx6ft 6 \$40.00 each