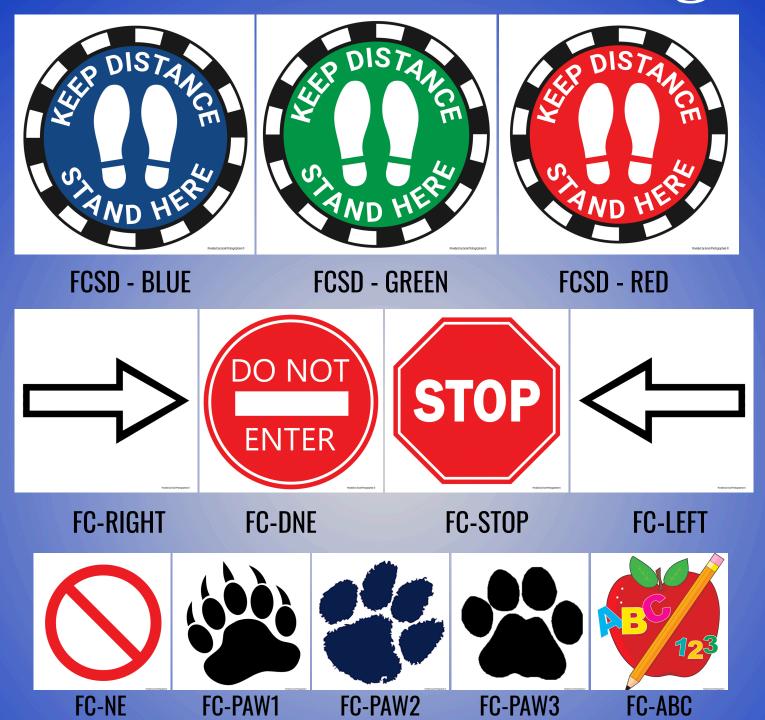

# Floor clings

Social Distancing
Arrows
Stop/DO NOT ENTER

# Floor Clings

## **Floor Clings**

Anti-Slip Surface. Worry-free advertising for floors. Applies to any flat surface.
Smooth concrete floors, tile, wood, counters, etc.

12x12 (Square/Circle designs)

\$3.95 each