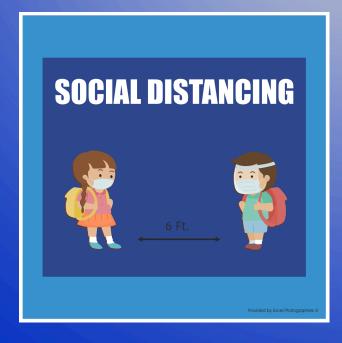

d

# Posters

# Face Mask Social Distancing Washing Hands

## **Short Term Indoor- Glossy Cardstock (Best Value)**

216 GSM weight.

12x18 (Rectangle designs) \$0.50 each 13x19 (Rectangle designs) \$0.50 each

12x12 (Square/Circle designs) \$0.50 each

## Long Term Indoor/Outdoor - Polystyrene (Best Quality)

Can sanitize and withstands the elements (rigid)

12x18 (Rectangle designs) \$5.95 each

12x12 (Square/Circle designs) \$5.50 each

### **Short Term Indoor - Bright White Satin (Standard)**

180 GSM weight. 8mil thickness

12x18 (Rectangle designs) \$4.00 each

12x12 (Square/Circle designs) \$4.00 each

# FACE MASK REQUIRED



## Face Mask





FMR-BLUE FMR-GREEN FMR-RED

FACE MASK REQUIRED













FMS-BLUE FMS-GREEN FMS-RED

FMC-BLUE FMC-GREEN FMC-RED

## **Social Distancing**







SDS-BLUE SDS-GREEN SDS-RED

## Social Distancing cont.







SDR-BLUE SDR-GREEN SDR-RED

# Washing Hands





WH1-BLUE WH1-GREEN WH1-RED







WH2-BLUE WH2-GREEN WH2-RED

# Floor Clings



## **Floor Clings**

Anti-Slip Surface. Worry-free advertising for floors. Applies to any flat surface.
Smooth concrete floors, tile, wood, counters, etc.

12x12 (Square/Circle designs)

\$3.95 each

# Banners



**BNR-WB** 





#### **BNR-CP1**

#### **CORONAVIRUS PREVENTION**





**BNR-PG** 

**BNR-CP2** 

### **Long Term Indoor/Outdoor - Polystyrene**

Can sanitize and withstands the elements (rigid)

2ftx3ft \$11.95 each

#### Short Term Indoor/Outdoor - 13oz w/ grommets

Stunningly vibrant, vivid contrast, and highest pixel density premium vinyl scrim.

2ftx3ft \$8.00 each 3ftx6ft \$20.00