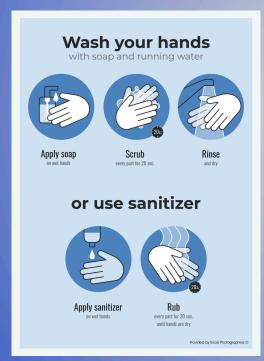

*

216 GSM weight.

12x18 (Rectangle designs) \$0.50 each 13x19 (Rectangle designs) \$0.50 each

12x12 (Square/Circle designs) \$0.50 each

## Long Term Indoor/Outdoor - Polystyrene (Best Quality)

Can sanitize and withstands the elements (rigid)

12x18 (Rectangle designs) \$5.95 each

12x12 (Square/Circle designs) \$5.50 each

### **Short Term Indoor - Bright White Satin (Standard)**

180 GSM weight. 8mil thickness

12x18 (Rectangle designs) \$4.00 each

12x12 (Square/Circle designs) \$4.00 each

# FACE MASK REQUIRED



## Face Mask





FMR-BLUE FMR-GREEN FMR-RED

FACE MASK REQUIRED













FMS-BLUE FMS-GREEN FMS-RED

FMC-BLUE FMC-GREEN FMC-RED

## **Social Distancing**







SDS-BLUE SDS-GREEN SDS-RED

## Social Distancing cont.







SDR-BLUE SDR-GREEN SDR-RED

# Washing Hands





WH1-BLUE WH1-GREEN WH1-RED







WH2-BLUE WH2-GREEN WH2-RED

# Floor Clings



## **Floor Clings**

Anti-Slip Surface. Worry-free advertising for floors. Applies to any flat surface.
Smooth concrete floors, tile, wood, counters, etc.

12x12 (Square/Circle designs)

\$3.95 each

# Banners



**BNR-WB** 





#### **BNR-CP1**

#### **CORONAVIRUS PREVENTION**





**BNR-PG** 

**BNR-CP2** 

### **Long Term Indoor/Outdoor - Polystyrene**

Can sanitize and withstands the elements (rigid)

2ftx3ft \$11.95 each

#### Short Term Indoor/Outdoor - 13oz w/ grommets

Stunningly vibrant, vivid contrast, and highest pixel density premium vinyl scrim.

2ftx3ft \$8.00 each 3ftx6ft \$20.00 each

## Mid Term Indoor/Outdoor - 15oz w/ grommets

Stunningly vibrant, vivid contrast, and highest pixel densit